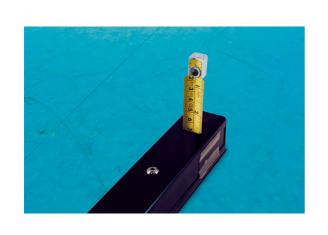

## **Additional Information**

- Use with the car on level ground or on scale/turning pads.
- · Measure from 51mm to 350mm (imperial scale also shown). Measure from almost any area under the car.
- · Magnetic tape measure head allows measurement to be made while adjusting the ride height.
- · For best results measure at identical points either side of the vehicles (4 measurements).
- Equivalent to OEM Tesla 1071271-00-A.