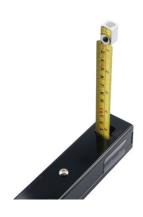

## **Additional Information**

- Use with the car on level ground or on scale/turning pads.
- · Measure from 51mm to 350mm (imperial scale also shown). Measure from almost any area under the car.
- · Magnetic tape measure head allows measurement to be made while adjusting the ride height.
- · For best results measure at identical points either side of the vehicles (4 measurements).
- Equivalent to OEM Tesla 1071271-00-A.