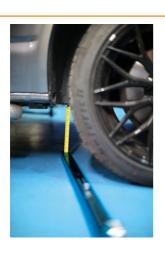

## Vehicle Ride Height Gauge

More and more vehicles require the vehicle ride height to be checked and set to ensure that modern driver aids (ADAS etc.) function correctly. The Power-TEC 92666 ride height gauge can be used to measure the ride height either by measuring under the vehicle sills or even under the centre of the vehicle without crawling under the car.

## **Additional Information**

- Use with the car on level ground or on scale/turning pads.
- · Measure from 51mm to 350mm (imperial scale also shown). Measure from almost any area under the car.
- · Magnetic tape measure head allows measurement to be made while adjusting the ride height.
- · For best results measure at identical points either side of the vehicles (4 measurements).
- Equivalent to OEM Tesla 1071271-00-A.