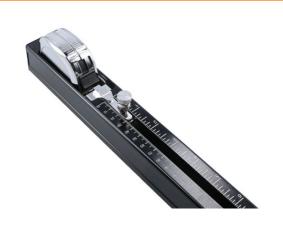

## Vehicle Ride Height Gauge

More and more vehicles require the vehicle ride height to be checked and set to ensure that modern driver aids (ADAS etc.) function correctly. The Power-TEC 92666 ride height gauge can be used to measure the ride height either by measuring under the vehicle sills or even under the centre of the vehicle without crawling under the car.

## **Additional Information**

- Use with the car on level ground or on scale/turning pads.
- · Measure from 51mm to 350mm (imperial scale also shown). Measure from almost any area under the car.
- · Magnetic tape measure head allows measurement to be made while adjusting the ride height.
- · For best results measure at identical points either side of the vehicles (4 measurements).
- Equivalent to OEM Tesla 1071271-00-A.