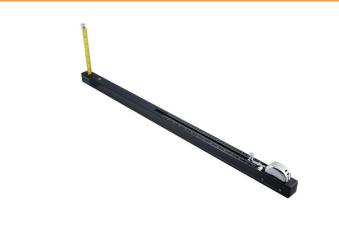

## Vehicle Ride Height Gauge

More and more vehicles require the vehicle ride height to be checked and set to ensure that modern driver aids (ADAS etc.) function correctly. The Power-TEC 92666 ride height gauge can be used to measure the ride height either by measuring under the vehicle sills or even under the centre of the vehicle without crawling under the car.

## **Additional Information**

- Use with the car on level ground or on scale/turning pads.
- · Measure from 51mm to 350mm (imperial scale also shown). Measure from almost any area under the car.
- · Magnetic tape measure head allows measurement to be made while adjusting the ride height.
- · For best results measure at identical points either side of the vehicles (4 measurements).
- Equivalent to OEM Tesla 1071271-00-A.