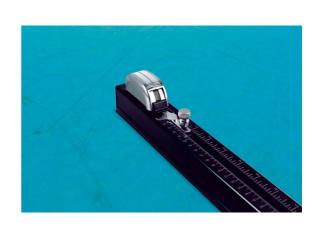

## **Additional Information**

- Use with the car on level ground or on scale/turning pads.
- · Measure from 51mm to 350mm (imperial scale also shown). Measure from almost any area under the car.
- · Magnetic tape measure head allows measurement to be made while adjusting the ride height.
- · For best results measure at identical points either side of the vehicles (4 measurements).
- Equivalent to OEM Tesla 1071271-00-A.