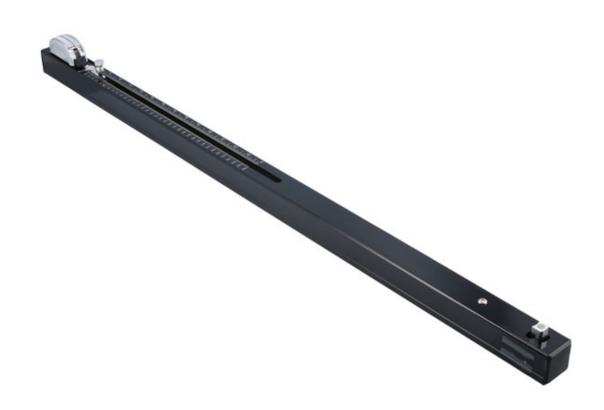

## Vehicle Ride Height Gauge

More and more vehicles require the vehicle ride height to be checked and set to ensure that modern driver aids (ADAS etc.) function correctly. The Power-TEC 92666 ride height gauge can be used to measure the ride height either by measuring under the vehicle sills or even under the centre of the vehicle without crawling under the car.

## **Additional Information**

- Use with the car on level ground or on scale/turning pads.
- · Measure from 51mm to 350mm (imperial scale also shown). Measure from almost any area under the car.
- · Magnetic tape measure head allows measurement to be made while adjusting the ride height.
- · For best results measure at identical points either side of the vehicles (4 measurements).
- Equivalent to OEM Tesla 1071271-00-A.